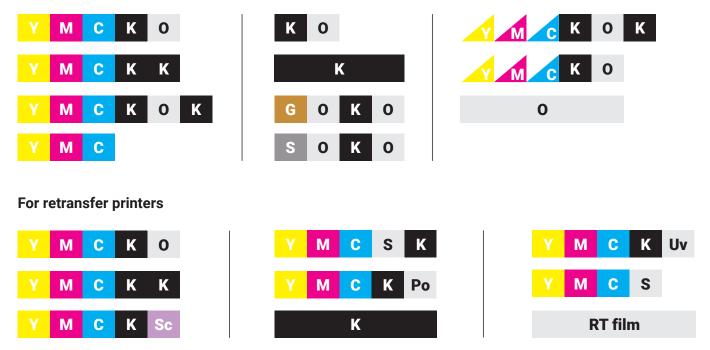

### **Ribbon formats**

DISK global offers a wide range of ribbon formats from single color monochrome only to full color ribbons with additional specialist panels for security. Half panel formats are also available, offering a cost-effective solution for printing a color portrait in a selected area of the card.

#### For direct to card printers